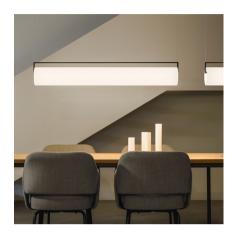

### 6476

Design By Sebastian Herkner

The glass shade pendant features an open metal frame imbedded with LEDs that contains a cylindrical diffuser made of mouthblown opaline glass. It floats from nearly invisible overhead cables, generating a warm, 360-degree glow as if from a fire.

#### **General Lighting**

Lamp for general lighting that equally distributes the light in all directions.