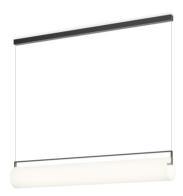

### 6476

Design By Sebastian Herkner

The glass shade pendant features an open metal frame imbedded with LEDs that contains a cylindrical diffuser made of mouthblown opaline glass. It floats from nearly invisible overhead cables, generating a warm, 360-degree glow as if from a fire.

Min. quantity, upcharge and extra lead time apply [EN]

Instalation type Surface Canopy

Materials Body: Aluminum

> Shade: opal triplex glass Driver box: Aluminum

Light source 1x LED STRIP 27,9W 750mA

LED CRI>90 2907 lm 104