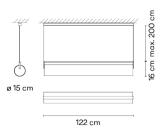

## Model Sheet

Optional: Extra cable length Min. quantity, upcharge and extra lead time apply [EN]

Min. quantity, upcharge and extra lead time apply [EN]

Instalation type Surface Canopy

Materials Body: Aluminum

> Shade: opal triplex glass Driver box: Aluminum

Light source 1x LED STRIP 27,9W 750mA

LED CRI>90 2907 lm 104